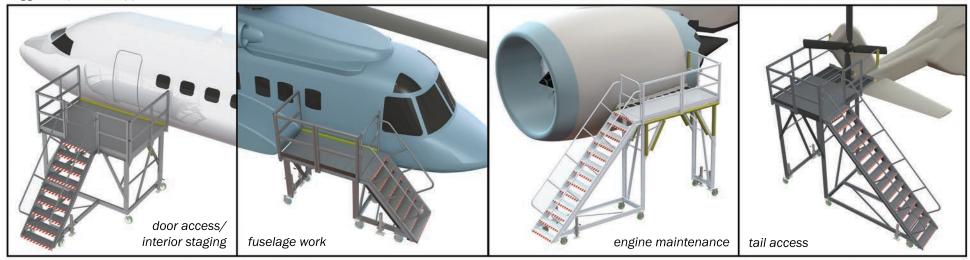

## **Aviation Platform Specification Form**

suggested possible applications:







## **Aviation Platform, page 2**

## **Stair orientation: Choose platform size: Capacity requirement:** 39" x 74.5" Opposite open edge (500 lbs. standard minimum) (lbs. or persons) 39" x 110" Platform opening to the right **Optional powder coating color choice:** 74.5" x 74.5" Standard: unpainted mill finish Gray Yellow Other: Platform opening to the left 74.5" x 110" (specify RAL code for color match) **Bumper level:** No bumper needed Level 3 bumper Level 1 bumper Level 2 bumper

platform edge and guardrails add legs and crossbeams on working side add legs and cross-beams on both sides and short ends