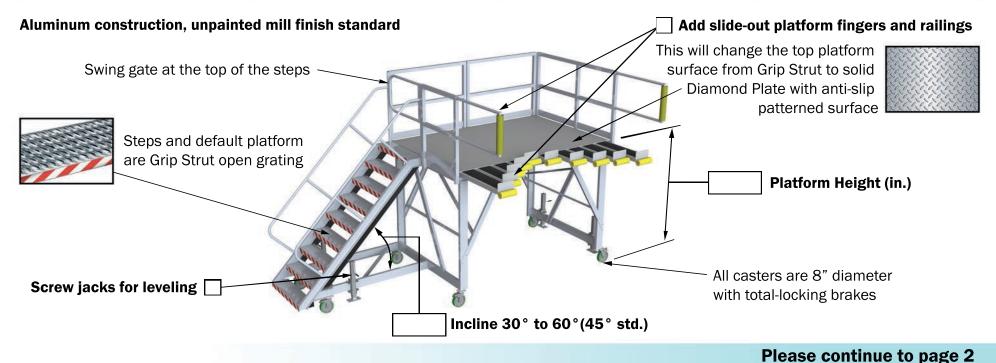

## **Stair orientation: Choose platform size: Capacity requirement:** 39" x 74.5" Opposite open edge (500 lbs. standard minimum) (lbs. or persons) 39" x 110" Platform opening to the right **Optional powder coating color choice:** 74.5" x 74.5" Standard: unpainted mill finish Gray Yellow Other: Platform opening to the left 74.5" x 110" (specify RAL code for color match) **Bumper level:** No bumper needed Level 3 bumper Level 1 bumper Level 2 bumper

platform edge and guardrails add legs and crossbeams on working side add legs and cross-beams on both sides and short ends